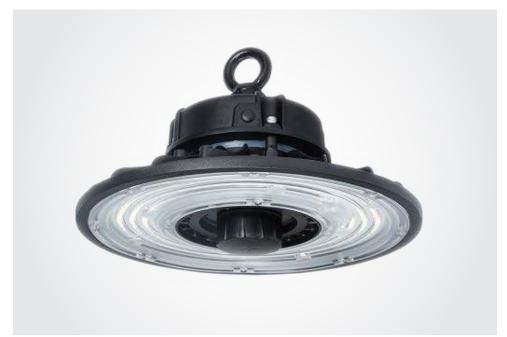

#### OPTIONAL SENSOR WITH REMOTE CONTROL

The Sonar Series represents the latest technology and highest efficacy of 190lm/W for industrial, commercial and retail lighting. The compact design allows for ease of installation across a range of settings, with the inclusion of an optional sensor.

The optional plug and play motion and daylight sensor offers additional energy-savings, is easily installed (no wiring required) and conveniently controlled from the ground via a remote control.

#### **FEATURES**

- High efficacy of 190lm/W
- Compact design
- Optional sensor
- Ease of sensor installation (no wiring required)
- Remote control for dimmable sensor with memory function