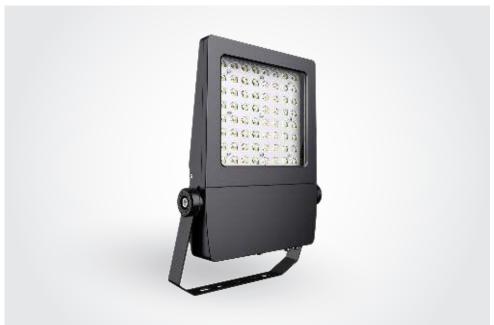

## **VELOCITY SERIES**

Designed for performance, reliability and ease of installation, the Velocity Floodlight is the perfect option for commercial applications. Its high efficacy of 130 lumens per watt delivers optimum performance, complemented by a diffused lens and adjustable bracket which enables easy installation across a range of applications.

With an IP65 rating and tolerance across a wide ambient temperature range, the Velocity Series is built to last.

## **FEATURES**

- User friendly driver compartment and large 6mm terminal block
- 2x25mm and 2x20mm conduit entries
- Ease of installation (no bracket removal required and hinge lid to terminal block)
- Supply is cut-off to driver when lid is opened
- High efficacy
- IP65 rating